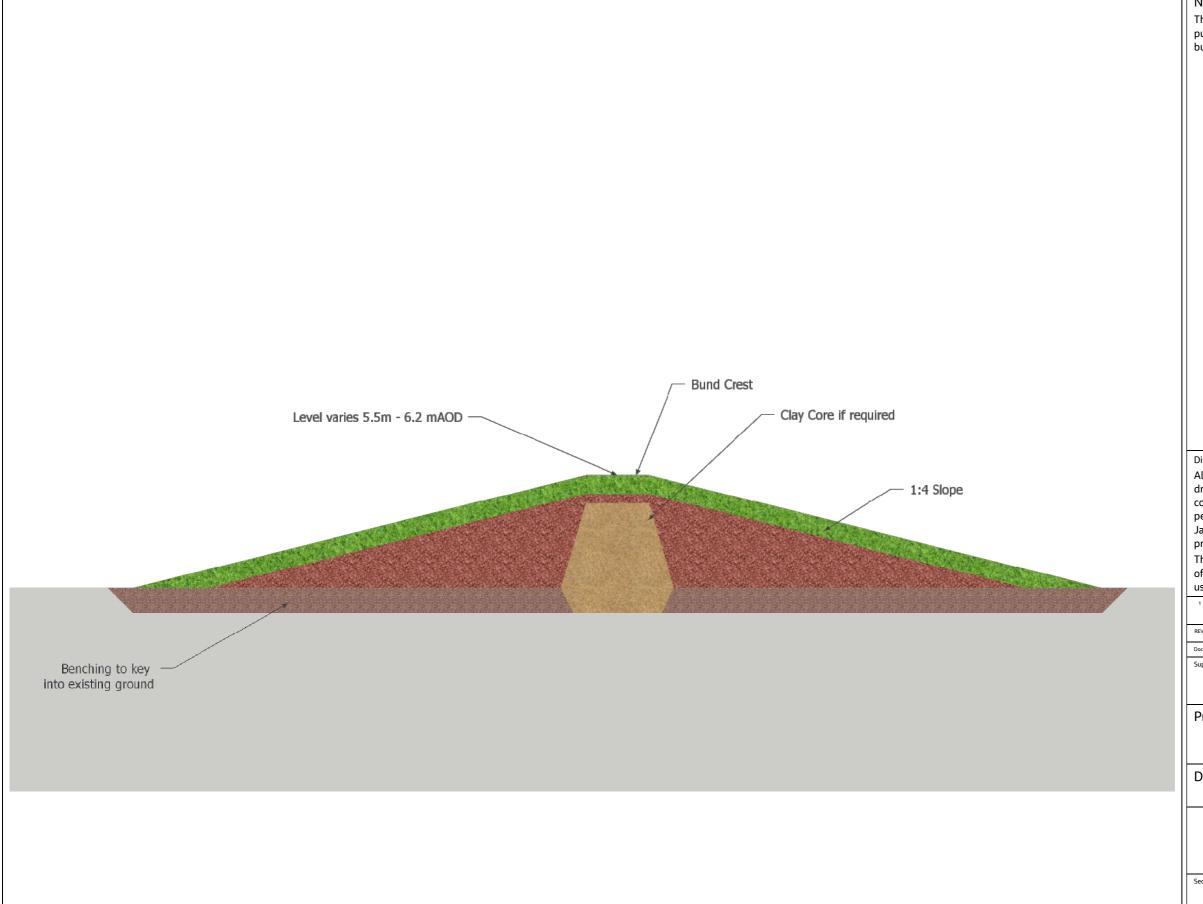

## Drawing Title:

Do Something Measure - Cross Bund

| Security Classification  | Scale @ A3 |          |  |  |  |  |
|--------------------------|------------|----------|--|--|--|--|
|                          |            |          |  |  |  |  |
|                          |            |          |  |  |  |  |
| Suitability              | Status     | Revision |  |  |  |  |
| Suitable for Information | S2         | P01      |  |  |  |  |
|                          |            |          |  |  |  |  |